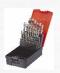

Art. D25GS Art. D19GS

Art. D19CO

Set of 25 HHS G drills, ground - 1 to 13mm per increment of 0,5mm Set of 19 HSS G drills, ground - 1 to 10mm per increment of 0,5mm

Set of 19 HSS Co M35 drills, ground – 1 to 10mm per increment of 0,5mm