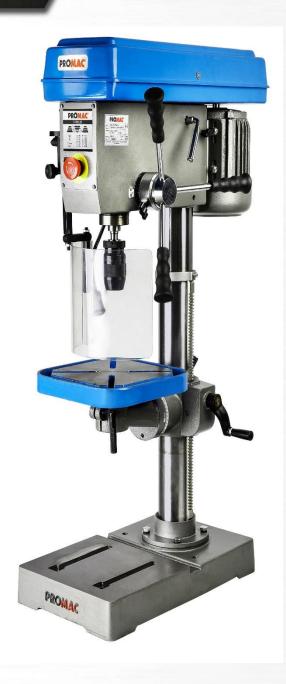

## Bench-Type Drilling Machine

370ELB

Protection device, coupled with chuck operation
Supplied with a16mm self-clamping chuck Speed change via belt
LED lighting of the drilling area
Tilting table, 45° Right/45° Left

| <b>Technical Features</b>          |               |
|------------------------------------|---------------|
| Motor voltage                      | 230V          |
| Motor output                       | 0,75Kw        |
| Spindle nose                       | MT2           |
| Max. drill-Ø                       | Ø16mm         |
| Spindle stroke                     | 80mm          |
| Spindle speed                      | 290-2300 rpm  |
| Max. bearing capacity of the table | 40Kg          |
| Grooves (Quantity/Size)            | T12           |
| Weight                             | 74Kg          |
| EAN                                | 7612375504460 |
|                                    |               |