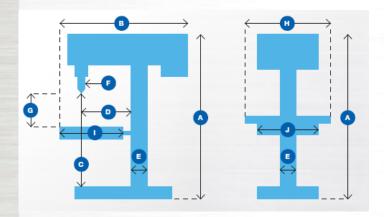

### **Dimensions**

| A        | Overall height         | 1140mm |
|----------|------------------------|--------|
| B        | Depth                  | 660mm  |
| C        | Distance Spindle/Base  | 540mm  |
| D        | Gap frame              | 178mm  |
| E        | Column Ø               | 80mm   |
| <b>F</b> | Spindle nose           | 52mm   |
| G        | Distance Spindle/Table | 340mm  |
| H        | Overall width          | 325mm  |
|          | Table depth            | 267mm  |
|          | Table width            | 267mm  |