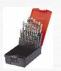

Art. D25GS

Set of 25 HHS G drills, ground – 1 to 13mm per increment of 0,5mm

Art. D19GS Set of 19 HSS G drills, ground -1 to 10mm per increment of 0,5mm

Art. D19CO Set of 19 HSS Co M35 drills, ground – 1 to 10mm per increment of 0,5mm