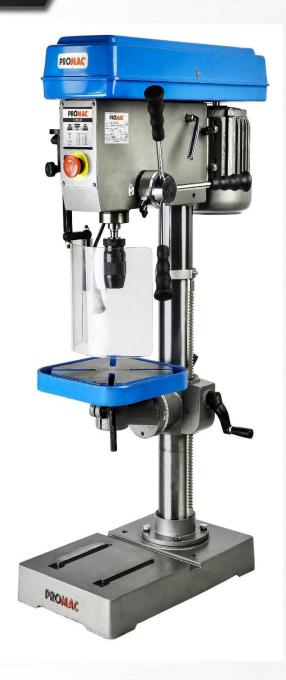

# Bench-Type Drilling Machine

### **371ELB**

Protection device, coupled with chuck operation
Supplied with a 16mm self-clamping chuck Speed change via belt
LED lighting of the drilling area
Tilting table, 45° Right/45° Left

| <b>Technical Features</b>          |               |
|------------------------------------|---------------|
| Motor voltage                      | 400V          |
| Motor output                       | 0,75Kw        |
| Spindle nose                       | MT2           |
| Max. drill-Ø                       | Ø16mm         |
| Spindle stroke                     | 80mm          |
| Spindle speed                      | 290-2300 rpm  |
| Max. bearing capacity of the table | 40Kg          |
| Grooves (Quantity/Size)            | T12           |
| Weight                             | 74Kg          |
| EAN                                | 7612375504477 |
|                                    |               |