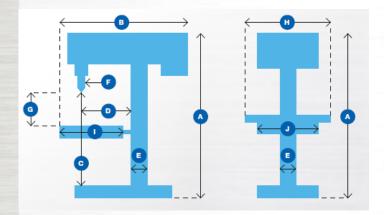

### **Dimensions**

| A | Overall height         | 1140mn |
|---|------------------------|--------|
| B | Depth                  | 660mm  |
| C | Distance Spindle/Base  | 540mm  |
| D | Gap frame              | 178mm  |
| E | Column Ø               | 80mm   |
| F | Spindle nose           | 52mm   |
| G | Distance Spindle/Table | 340mm  |
| H | Overall width          | 325mm  |
|   | Table depth            | 267mm  |
|   | Table width            | 267mm  |