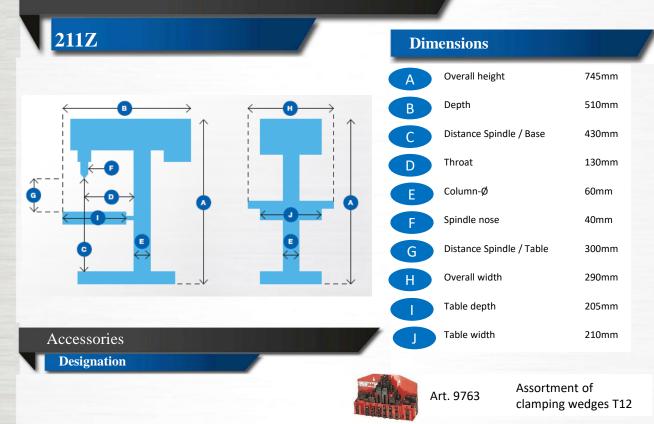

| <b>Technical Features</b> |                           |  |
|---------------------------|---------------------------|--|
| Motor voltage 230V        |                           |  |
| Motor output              | 0,19Kw                    |  |
| Spindle taper             | B18                       |  |
| Max. dill-Ø               | Ø16mm                     |  |
| Spindle stroke            | 60mm                      |  |
| Spindle speed range       | 5 speeds - 600 to 2600Rpm |  |
| Table load capacity max.  | 30Kg                      |  |
| Slots (Quantity/Size) T12 |                           |  |
| Weight                    | 32Kg                      |  |
| Dimensions                | 7612375601275             |  |
|                           |                           |  |