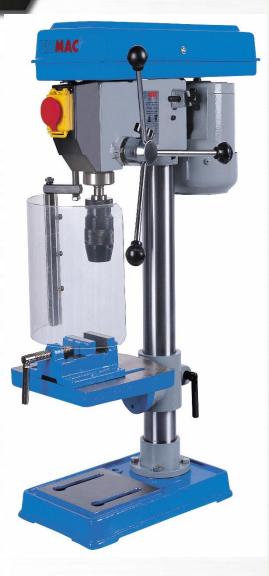

## Bench-Type Dilling Machine

211 Z

Machine supplied with quick clamping drill chuck 1-16mm Vice 75mm Protection device, coupled with chuck operation Emergency stop on front side Speed change via belt Drilling table with 2 parallel slots of 12mm

| <b>Technical Features</b> |                           |  |
|---------------------------|---------------------------|--|
| Motor voltage 230V        |                           |  |
| Motor output              | 0,19Kw                    |  |
| Spindle taper             | B18                       |  |
| Max. dill-Ø               | Ø16mm                     |  |
| Spindle stroke            | 60mm                      |  |
| Spindle speed range       | 5 speeds - 600 to 2600Rpm |  |
| Table load capacity max.  | 30Kg                      |  |
| Slots (Quantity/Size) T12 |                           |  |
| Weight                    | 32Kg                      |  |
| Dimensions                | 7612375601275             |  |
|                           |                           |  |