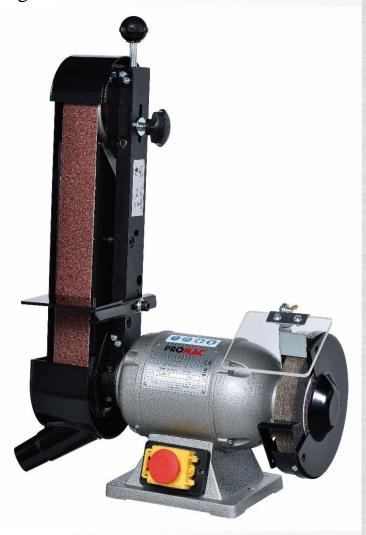

## Grinder and Belt Sander

## 315BE1

Grinder and belt sander, ball bearing motor.

Sanding belt surface: 50x250.

Suction connection Ø36mm

Switch with restart interlock coil

Adjustable tool holder

Push-button switch

Supplied with:

Plexiglas eye shield

Grinding wheel 150x25 Gr36

Belt, dimensions 50x1000

User Manual and service keys.

| <b>Technical Features</b> |               |
|---------------------------|---------------|
| Motor output              | 0,3Kw         |
| Motor voltage             | 230V          |
| Dimensions DxExA          | 150x25x20     |
| Belt dimensions           | 50x1000       |
| Rotation speed            | 2850 Rpm      |
| Belt speed                | 15m/sec       |
| Weight                    | 14Kg          |
| Dimensions                | 450x250x570   |
| EAN                       | 7612375600353 |