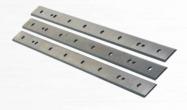

### **Accessories:**

10000287: Set of 3 high speed steel (HSS) knives

Dimensions: 260 × 25 × 3 mm

Material: HSS

Other technical data and accessories you will find in the manual. No liability is - taken for errors and printing errors. 25-06-2022 / C.Satter