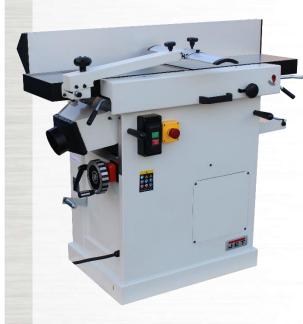

## **PLANER / THICKNESSER 400V**

### **JPT-F260-T**

- Dual fold-out table to switch from planing to thicknessing in a matter of seconds, without removing the fence
- Graded planing tables made from high-quality cast iron guarantee outstandingly smooth workpiece movement
- The 3-knife shaft allows fast processing and top planing results
- Large-sized planer fence made from aluminium, inclinable to 45°, precisely machined, stable in operation
- Warp resistant one-piece machine casing for unfailing precision
- Feed can be turned off
- There is 2 emergency switches integrated on the machine for more security. One is near the main switch and the second one is on one side of planner table.
- Digital thickness readout included

# PLANER / THICKNESSER 400V

## **JPT-F260-T**