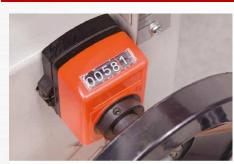

### **JPT-F260-T**

- Dual fold-out table to switch from planing to thicknessing in a matter of seconds, without removing the fence
- Graded planing tables made from high-quality cast iron guarantee outstandingly smooth workpiece movement
- The 3-knife shaft allows fast processing and top planing results
- Large-sized planer fence made from aluminium, inclinable to 45°, precisely machined, stable in operation
- Warp resistant one-piece machine casing for unfailing precision
- Feed can be turned off
- There is 2 emergency switches integrated on the machine for more security. One is near the main switch and the second one is on one side of planner table.
- Digital thickness readout included