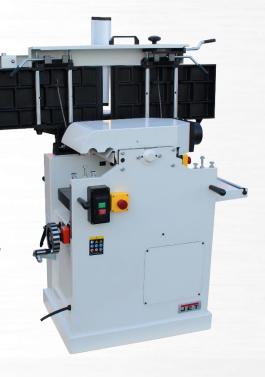

## **PLANER / THICKNESSER 400V**

### **JPT-F260-T**

- Dual fold-out table to switch from planing to thicknessing in a matter of seconds, without removing the fence
- Graded planing tables made from high-quality cast iron guarantee outstandingly smooth workpiece movement
- The 3-knife shaft allows fast processing and top planing results
- Large-sized planer fence made from aluminium, inclinable to 45°, precisely machined, stable in operation
- Warp resistant one-piece machine casing for unfailing precision
- Feed can be turned off
- There is 2 emergency switches integrated on the machine for more security. One is near the main switch and the second one is on one side of planner table.
- Digital thickness readout included

#### **TECHNICAL DATA**

| Motor ( V / Kw )                       | 400 V / 2,5 KW ( 3,3 hp ) S1 |
|----------------------------------------|------------------------------|
| Cutterhead rotation (rpm)              | 5000                         |
| Feed speed (m / min)                   | 6,0                          |
| Maximum planing width (mm)             | 258                          |
| Thicknessing height (mm)               | 5 – 190                      |
| Maximum depth of cut (mm)              | 3,0                          |
| Maximum thicknessing depth of cut (mm) | 4,5                          |
| Number of knives                       | 3                            |
| Planer blades (mm)                     | 260 x 25 x 3                 |
| Depth of cut table size (mm)           | 600                          |
| Planing table length (mm)              | 1100                         |
| Minimum thicknessing length (mm)       | 150                          |
| Fence size (mm)                        | 1100 x 150                   |
| Fence tilt (deg.)                      | 45° / 90°                    |
| Dust port (ø-mm)                       | 100                          |
| Dimensions (mm) / Weight (kg)          | 1100 x 900 x 1000 / 202      |