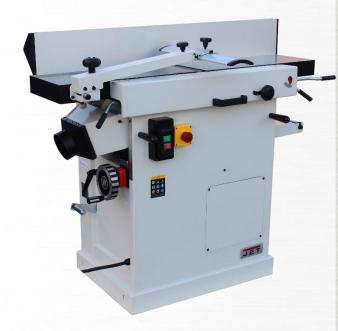

## **PLANER / THICKNESSER 400V**

### **JPT-F260-T**

- Dual fold-out table to switch from planing to thicknessing in a matter of seconds, without removing the fence
- Graded planing tables made from high-quality cast iron guarantee outstandingly smooth workpiece movement
- The 3-knife shaft allows fast processing and top planing results
- Large-sized planer fence made from aluminium, inclinable to 45°, precisely machined, stable in operation
- Warp resistant one-piece machine casing for unfailing precision
- Feed can be turned off
- There is 2 emergency switches integrated on the machine for more security. One is near the main switch and the second one is on one side of planner table.
- Digital thickness readout included

# PLANER / THICKNESSER 400V

## **JPT-F260-T**